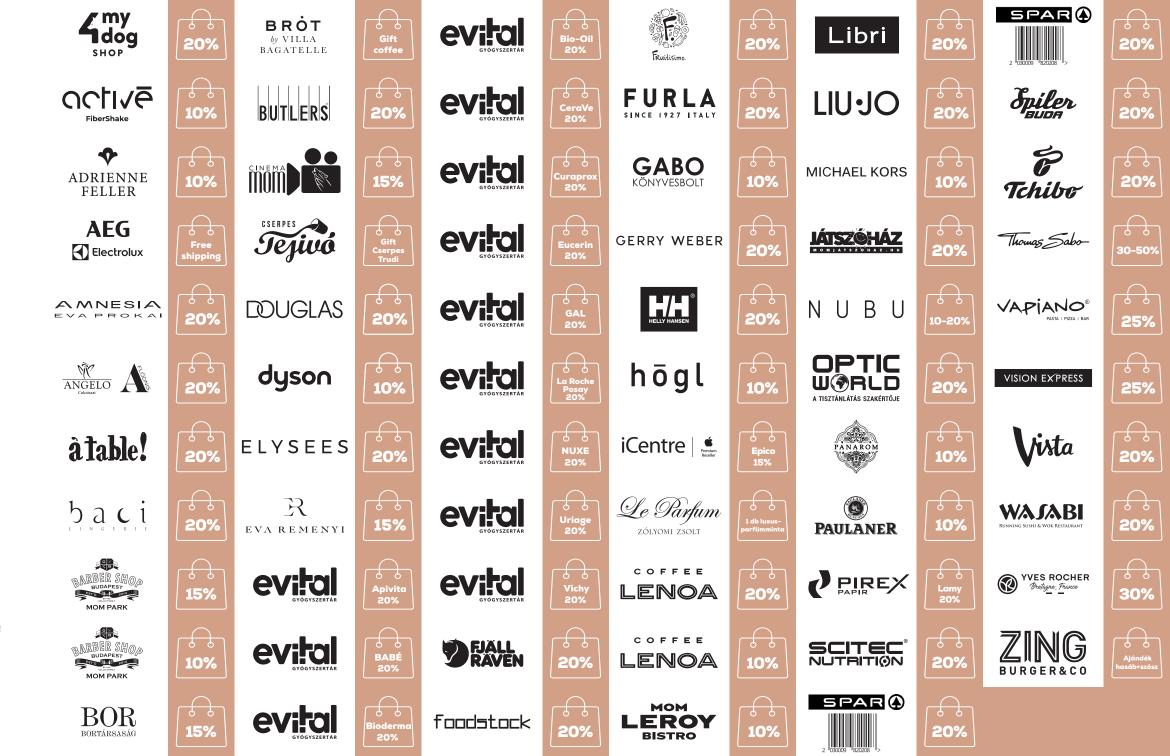

| SPAR                        | The coupon can only be used from the coupon<br>booklet. Look for the coupon booklet at our<br>information desk on the ground floor.                                                                                                                                                                                                                                                                                                                                             | Libri                            | The coupon gives a 20% discount on all<br>books and audiobooks over HUF10.000.<br>The offer cannot be combined with any<br>other promotion or discount and is only<br>available at Libri Bookshop located<br>in MON Park, not valid in other Libri<br>Bookshops, our antique and online stores.<br>One coupon can be used for<br>one purchase. | Fruitisimo.                          | 20% discount on the entire<br>purchase, which cannot be<br>combined with other promotions.                                                                                                                                                                           |               | 20% discount on Bio-Oil products.<br>(Discount cannot be combined with<br>any other promotion and cannot be<br>redeemed for cash.)                                                                                            | BRÖT<br>by VILLA<br>BAGATELLE | For purchases over HUF 4,000,<br>you can choose coffee as a gift.                                                                                                                                                                                                                                                                                                                                                                            | L my<br>dog                         | We offer a 20% discount for all<br>purchases over HUF 5 000.<br>The discount does not apply<br>to promotional products!                                                                                                                                                                                          | Discover                  | Ŋ              |
|-----------------------------|---------------------------------------------------------------------------------------------------------------------------------------------------------------------------------------------------------------------------------------------------------------------------------------------------------------------------------------------------------------------------------------------------------------------------------------------------------------------------------|----------------------------------|------------------------------------------------------------------------------------------------------------------------------------------------------------------------------------------------------------------------------------------------------------------------------------------------------------------------------------------------|--------------------------------------|----------------------------------------------------------------------------------------------------------------------------------------------------------------------------------------------------------------------------------------------------------------------|---------------|-------------------------------------------------------------------------------------------------------------------------------------------------------------------------------------------------------------------------------|-------------------------------|----------------------------------------------------------------------------------------------------------------------------------------------------------------------------------------------------------------------------------------------------------------------------------------------------------------------------------------------------------------------------------------------------------------------------------------------|-------------------------------------|------------------------------------------------------------------------------------------------------------------------------------------------------------------------------------------------------------------------------------------------------------------------------------------------------------------|---------------------------|----------------|
| Spiler<br>BUDA              | We offer a 20% discount on the total<br>price for one main course and one<br>drink at the same time.                                                                                                                                                                                                                                                                                                                                                                            | LIUJO                            | The 20% discount applies to all<br>full-price products. The discount<br>cannot be combined with any other<br>special offer or promotion.                                                                                                                                                                                                       | FURLA                                | 20% discount on the marked<br>products. The offer cannot be<br>combined with other discounts<br>and does not apply to gift voucher<br>purchases.                                                                                                                     |               | 20% discount on CeraVe products.<br>(Discount cannot be combined with<br>any other promotion and cannot be<br>redeemed for cash. Promotion does<br>not apply to promotional packs, gift<br>packs and litre packs.)            | BUTLERS                       | 20% discount - Exceptions are furniture<br>and lamps, for which a 10% discount is<br>available. The discount cannot be combined<br>with other offers, promotions or coupons.<br>It cannot be used for gift card parkhases.<br>The discount does not apply to the following<br>productions book uncle oic between generations<br>to the discount does not apply to the web store<br>www.butters.up. only in the store<br>of MOM Park Butters. |                                     | 10% discount on all products in the<br>activé FiberShake Shap, on the lower<br>level in front of the escalator.                                                                                                                                                                                                  | our seasonal<br>discounts |                |
| F<br>Tchibo                 | 20% discount on the purchase of at least 2<br>daily use items. The discount is available at<br>MOM Tchibo stores between 2-15:059.0204<br>for the purchase of all non-food items. The<br>promotional discounties dail and discounted<br>items of daily use, but is not available on<br>discounted coffee makers, pocket bogs and<br>products with "Last items" stickers; it connot be<br>combined with other promotions and discounts.<br>We reserve the right to make changes. | MICHAEL KORS                     | By redeeming the coupon,<br>we provide a 10% discount on<br>handbags. The discount cannot be<br>combined with ather promotions.<br>The offer is only valid at<br>the Michael Kors MOM Park store.                                                                                                                                              | <b>GABO</b><br>KÖNYVESBOLT           | The discount coupon can only<br>be used in GABO Bookshop between<br>12.09.2024 - 15.09.2024,<br>on full-price books. Cannot be<br>combined with any other discount.<br>The coupon can only be used for<br>personal purchases, and is not valid<br>for online orders. |               | 20% discount on Curaprox products.<br>(Discount cannot be combined with<br>any other promotion and cannot be<br>redeemed for cash.)                                                                                           |                               | Coupon entitling you to a 15%<br>discount on the price of all regular<br>tickets. The coupon must be<br>presented at the ticket office.<br>It can only be used during personal<br>purchases and cannot be combined<br>with other discounts.                                                                                                                                                                                                  | ADRIENNE<br>FELLER                  | The coupon is valid from 12.09.2024 to<br>15.09.2024, exclusively at MOM Park,<br>ADRIENNE FELLER Store. One coupon<br>can be used per purchase. The coupon<br>is not valid for sale products, gift cards,<br>books, jewellery and cards. Furthermore,<br>the coupon cannot be combined with<br>other discounts. |                           |                |
| Thomas Sabo-                | 30-50% discount on the selected<br>products. The offer cannot be<br>combined with any other discount<br>and does not apply to gift voucher<br>purchases.                                                                                                                                                                                                                                                                                                                        | <u>látszéház</u>                 | 20% discount on playing time.<br>The discount cannot be combined<br>with other promotions. It can only<br>be validated before the start of the<br>playing time. One coupon can be<br>redeemed per child.                                                                                                                                       | GERRY WEBER                          | 20% discount on the marked<br>products. The offer cannot be<br>combined with other discounts<br>and does not apply to gift<br>voucher purchases.                                                                                                                     |               | 20% discount on Eucerin products.<br>(Discount cannot be combined with<br>any other promotion and cannot be<br>redeemed for cash. Promotion does<br>not apply to promotional packs, gift<br>packs and litre packs.)           | osentes<br>Tejivó             | Each menu comes with a gift<br>Cserpes Trudi.                                                                                                                                                                                                                                                                                                                                                                                                | AEG                                 | During the Shopping Days, we<br>provide free delivery for built-in<br>appliances in the MOM Park<br>brand store.                                                                                                                                                                                                 |                           | No.            |
|                             | We offer a 25% discount on the<br>following dishes during Shopping<br>Days: Pasta Bolognese<br>Pasta Pemodoro e mazzarella<br>Pizza Salame Napoli<br>'Insofar as the restaurant's renovation<br>works make possible serving guests.                                                                                                                                                                                                                                             | NUBU                             | We offer a 10% discount on all<br>products and a 20% discount on<br>the total amount of the purchase for<br>two or more products.                                                                                                                                                                                                              | HILY HANSEN                          | 20% discount on the total amount<br>of the purchase within the coupon<br>days. The promotion cannot be<br>combined with any other discount.                                                                                                                          |               | 20% discount on GAL products.<br>(The discount cannot be combined<br>with any other promotion and<br>cannot be redeemed for cash.)                                                                                            | duglas                        | 20% discount on the simultaneous<br>purchase of at least 2 Douglas<br>Collection products. The discount<br>does not apply to discounted<br>products, cannot be combined with<br>other promotions, can be redeemed<br>with a coupon and/or loyalty card<br>and will be deducted at the checkout.                                                                                                                                              | AMNESIA                             | 20% discount on full-priced<br>products.                                                                                                                                                                                                                                                                         |                           |                |
| VISION EXPRESS              | 25% discount when buying complete<br>glasses. The coupon discount can<br>only be redeemed for orders placed<br>on the days indicated in the coupon<br>booklet and cannot be combined<br>with other promotions. Inquire about<br>additional conditions in our store.                                                                                                                                                                                                             |                                  | 20% discount on all products.                                                                                                                                                                                                                                                                                                                  | hōgl                                 | 10% discount on items from<br>the Autumn/Winter and NOS<br>(Never Out Of Style Classics)<br>collections. The offer is not valid on<br>shoe care products and gift cards.                                                                                             |               | 20% discount on La Roche Posay<br>products. (Discount cannot be<br>combined with any other promotion<br>and cannot be redeemed for cash.<br>Promotion does not apply<br>to promotional packs, gift packs<br>and litre packs.) | dyson                         | 10% discount when buying a Dyson device.<br>The action is valid only in the MOM Park<br>Dyson Demo Zone between II and 16<br>September, 2024, and can be applied<br>only to Dyson appliances. It is not valid for<br>accessories or sale products, cannot be<br>combined with other discounts, and cannot<br>be exchanged for cash. One coupon can be<br>used per purchase.We only serve quantities<br>for household use.                    | ANGELO A                            | 20% discount on cakes.                                                                                                                                                                                                                                                                                           |                           | ANIFESZTAC     |
| Vista                       | 20% discount on Vista Extra<br>and Extra EU travel insurance.                                                                                                                                                                                                                                                                                                                                                                                                                   | PANAROM                          | The coupon is valid from<br>120028024 to 150982024, exclusively<br>at MOM Park, ADRIENNE FELLER Store.<br>One coupon can be used per purchase.<br>The coupon is not valid for sale products,<br>gift cards, books jewellery and cards.<br>Furthermore, the coupon cannot be<br>combined with other discounts.                                  | iCentre   🗯                          | We offer a 15% discount on all Epico<br>premium accessories. The offer<br>cannot be combined with any other<br>promotion or discount and is valid<br>only at iCentre MOM Park while<br>stocks last.                                                                  |               | 20% discount on NUXE products.<br>(Discount cannot be combined with<br>any other promotion and cannot be<br>redeemed for cash. Promotion does<br>not apply to promotional packs, gift<br>packs and litre packs.)              | ELYSEES                       | 20% discount on the new collection.                                                                                                                                                                                                                                                                                                                                                                                                          | à table!                            | 20% discount on the price<br>of the entire consumption. Cannot<br>be combined with other discounts.                                                                                                                                                                                                              |                           |                |
| WAJABI                      | 20% discount on the final amount<br>of consumption. The offer cannot be<br>combined with any other discount,<br>the offer is only valid for on-site<br>consumption at Wasabi MOM Park<br>restaurant, takeaway orders<br>and home delivery are not eligible<br>for the discount.                                                                                                                                                                                                 | <b>PAULANER</b>                  | 10% discount on the total price of<br>consumption. The promotion cannot<br>be combined with other discounts.                                                                                                                                                                                                                                   | Le Parfum<br><sup>zotrom zsotr</sup> | By presenting the coupon, you will<br>receive a luxury perfumesample –<br>joinity selected and adapted to your<br>fragrance taste – as a gift. One<br>person is entitled to use one coupon.                                                                          |               | 20% discount on Uriage products.<br>(Discount cannot be combined with<br>any other promotion and cannot be<br>redeemed for cash. The promotion<br>does not apply to promotional packs,<br>gift packs and litre packs.)        | R<br>eva remenyi              | 15% discount on full-priced jewellery.                                                                                                                                                                                                                                                                                                                                                                                                       | baci                                | 20% discount on everything for<br>purchases of at least HUF 20,000<br>for privilige cardholders.                                                                                                                                                                                                                 |                           |                |
| Wes Rocher<br>Sulgar France | 30% discount on 1 full-price, non<br>discounted beauty product.<br>The offer cannot be combined with other<br>discounts, not valid on sets, packages,<br>gift vouchers. A coupon or a discount<br>can be applied to one purchase. Please<br>contact our beauty advisors for more<br>information.                                                                                                                                                                                |                                  | 20% on Lamy products. The discount<br>cannot be combined with other<br>discounts, special offers or coupons,<br>and cannot be exchanged for cash.<br>Only one coupon can be used during<br>one purchase on the indicated dates<br>and is valid until withdrawn.                                                                                | coffee<br>LENOA                      | 20% discount on coffees and cakes<br>locally consumed.                                                                                                                                                                                                               |               | 20% discount on Vichy products.<br>(Discount cannot be combined with<br>any other promotion and cannot be<br>redeemed for cash. Promotion does<br>not apply to promotional packs, gift<br>packs and litre packs.)             |                               | 20% discount on Apivita products.<br>(Discount cannot be combined with<br>any other promotion and cannot be<br>redeemed for cash. Promotion does<br>not apply to promotional packs, gift<br>packs and litre packs.)                                                                                                                                                                                                                          | MOM PARK                            | 15% discount on a haircut<br>and beard trimming.                                                                                                                                                                                                                                                                 |                           |                |
| ZING                        | Gift box of French fries<br>and optional sauce. The discount<br>can be used when two main dishes<br>are purchased at the same time.                                                                                                                                                                                                                                                                                                                                             | SCITEC <sup>®</sup><br>NUTRITION | 20% discount on all products except sale, and clothing products.                                                                                                                                                                                                                                                                               | COFFEE<br>LENOA                      | 10% discount on coffee machines,<br>coffee beans, and coffee capsules.                                                                                                                                                                                               | <b>PRAVEN</b> | Use the coupon to get 20% off<br>Fjällräven Kanken backpacks during<br>the campaign period. The coupon<br>cannot be combined with other<br>discounts and cannot be redeemed<br>for cash.                                      |                               | 20% discount on BABÉ products.<br>(Discount cannot be combined with<br>any other promotion and cannot be<br>redeemed for cash. The promotion<br>does not apply to promotional packs,<br>gift packs and litre packs.)                                                                                                                                                                                                                         | BABBER SHOP<br>BUDAREST<br>MOM PARK | 10% discount on the combined<br>services of a haircut and beard<br>trimming.                                                                                                                                                                                                                                     | BAGE                      | and the second |
|                             |                                                                                                                                                                                                                                                                                                                                                                                                                                                                                 | SPAR                             | The coupon can only be used from the coupon<br>booket. Look for the coupon booket at our<br>information desk on the ground floor.                                                                                                                                                                                                              | MOM<br>LEROY<br>BISTRO               | 10% discount in case of dinner for two people.                                                                                                                                                                                                                       | foodstock     | 20% discount on food prices.<br>The promotion cannot be combined<br>with menus or other discounts.                                                                                                                            |                               | 20% discount on Bioderma products.<br>(Discount cannot be combined with<br>any other promotion and cannot be<br>redeemed for cash. Promotion does<br>not apply to promotional packs, gift<br>packs and litre packs.)                                                                                                                                                                                                                         | BOR<br>BORTÁRSASÁG                  | We have selected 6 exciting items<br>that can be purchased with<br>a 15% discount between 12 and 15<br>September. The offer is not valid for<br>sole items and cannot be combined<br>with the membership discount.                                                                                               |                           | IK             |